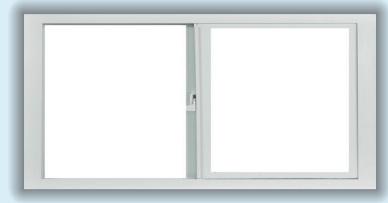

## Features & Benefits

- Replacement Style
- Inside Looking Out | Right Side Active
- Fusion Welded Frame & Sash for Added Strength
- Heavy Duty Multi-Chamber Contruction for Insulation
- Frame Depth 25%" for Easy Replacement Installation
- Insulated Dual Pane Glass Depth %"
- Removable Sash for Easy Cleaning
- Corrosion Resistant Dual Wheel Brass Rollers
- Integral Extruded Handle
- Half Screen Standard
- Double-Seal Weatherstripping