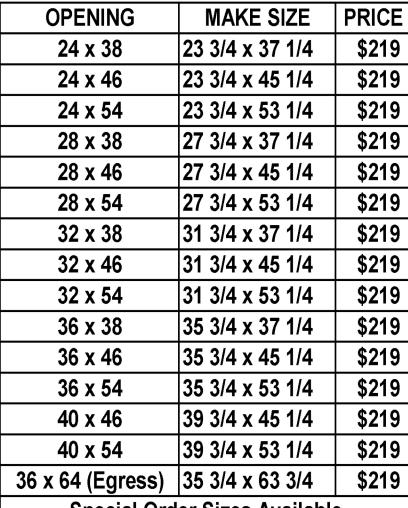

# **White Double Hung Windows**

**Replacement / New Construction** 

**Special Order Sizes Available** 

Solar Heat Gain Coefficient 0.21

ENERGY STAR

Jaymor & Knowles Ave Southampton PA 18966 Phone 215.355.7600 Fax 215.357.2907